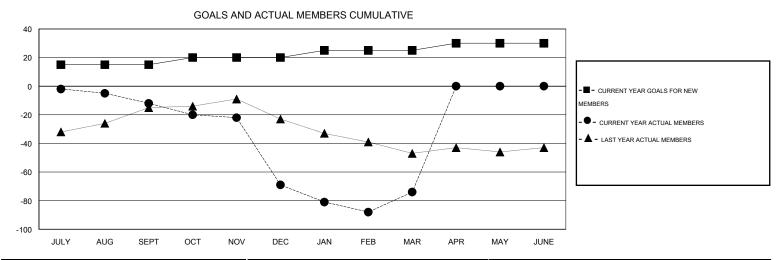

## **LOCATION TEXAS GMT:** HAL GRIFFIN

| GMT: HAL GRIFFIN |                  | LOCATIO           | LOCATION TEXAS   |                  |                       |                    |                                     | GMT CA 1           |                  |
|------------------|------------------|-------------------|------------------|------------------|-----------------------|--------------------|-------------------------------------|--------------------|------------------|
|                  |                  | Clubs             |                  |                  | Members               |                    |                                     |                    |                  |
|                  | RESU             | LTS FOR 2014-2015 | i                |                  | RESULTS FOR 2014-2015 |                    |                                     |                    |                  |
| QUARTER          | NEW CLUB<br>GOAL | NEW CLUBS         | DROPPED<br>CLUBS | NET<br>GAIN/LOSS | QUARTER               | NEW MEMBER<br>GOAL | CHARTER AND<br>NEW MEMBERS<br>ADDED | DROPPED<br>MEMBERS | NET<br>GAIN/LOSS |
| JULY/AUG/SEPT    | 1                | 0                 | 1                | -1               | JULY/AUG/SEPT         | 15                 | 31                                  | 43                 | -12              |
| OCT/NOV/DEC      | 0                | 0                 | 2                | -2               | OCT/NOV/DEC           | 5                  | 25                                  | 82                 | -57              |
| JAN/FEB/MAR      | 0                | 0                 | 0                | 0                | JAN/FEB/MAR           | 5                  | 41                                  | 46                 | -5               |
| APR/MAY/JUNE     | 0                | 0                 | 0                | 0                | APR/MAY/JUNE          | 5                  | 0                                   | 0                  | 0                |